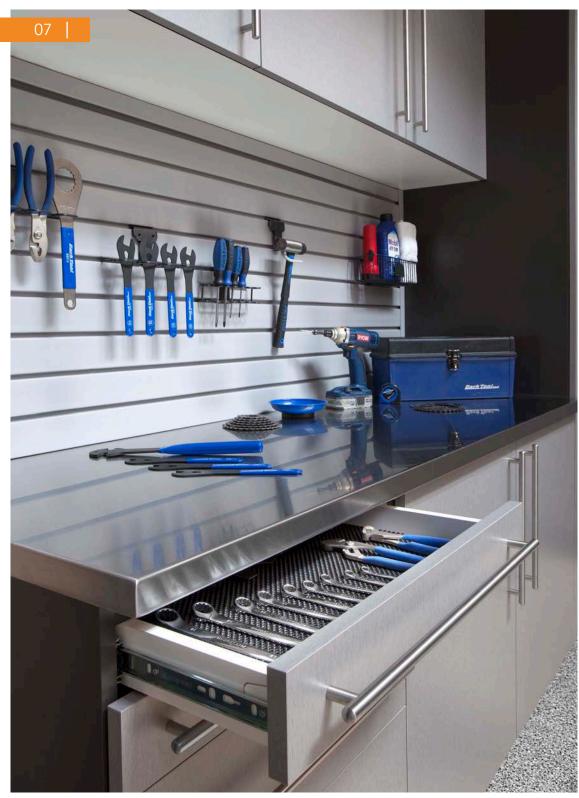

# **PRODUCT HIGHLIGHTS**

Our complete line of garage cabinets and organization systems provide the most effective solution to your garage storage woes.

**CABINET ACCESS** — Full-swing door hinges allow doors to open wide for easy access. Additionally, cabinets can be constructed without a center dividing post to provide unobstructed access to the entire shelf width and all for storage of larger objects. **SHELVING** — One-inch fixed and adjustable shelving is 25 percent thicker than the industry standard and has a load-bearing capacity of 100 pounds.

**DRAWERS** — All drawers include fullextension runners for easy access to all of your stored items.

Let us transform your garage into a functional extension of your home. Our customized solutions allow us to create an organization system to meet all of your storage needs.