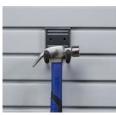

# **STORAGE SYSTEMS**

Keep your garage organized and clutter-free with our wall-mounted storage systems. Movable hooks, baskets and specialized racks provide easy access to everyday items. Overhead racks are also available for storing bulky seasonal items.

### MAKE IT YOUR OWN — Our

modular, wall-mounted organization systems maximize space while minimizing clutter. Start with our durable PVC slatwall panels as your base then add your choice of accessories.

Accessories simply snap into place without tools and can be easily rearranged as your storage needs change.

8" Loop Hook

24″w x 12″d Basket

34" x 26" Mesh Basket

15" Magnetic Tool Bar

Horizontal Bike Rack

24" Long Tool Bar

6" Snap Hook

Screw Driver Rack