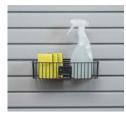

# **STORAGE SYSTEMS**

Keep your garage organized and clutter-free with our wall-mounted storage systems. Movable hooks, baskets and specialized racks provide easy access to everyday items. Overhead racks are also available for storing bulky seasonal items.

### MAKE IT YOUR OWN — Our

modular, wall-mounted organization systems maximize space while minimizing clutter. Start with our durable PVC slatwall panels as your base then add your choice of accessories.

Accessories simply snap into place without tools and can be easily rearranged as your storage needs change.

### GARAGE ACCESSORIES

5" Bike Hook

6" J Hook

12″w x 8″d Basket

18"w x 12"d Basket

Fishing Rod Holder

Golf Accessory Holder

Paper Towel Holder

S Hook

Sports Accessory Rack

Tennis Accessory Holder

12″w x 3″d Basket

6 Tilt Bin Storage Unit

4" Double Hook

8" Double Hook

4" Loop Hook

8" Loop Hook

24″w x 12″d Basket

34" x 26" Mesh Basket

15" Magnetic Tool Bar

Horizontal Bike Rack

24" Long Tool Bar

6" Snap Hook

Screw Driver Rack

4' Snap Hook

Small Tool Rack

Wall Mount Hose Holder

Ski Rack