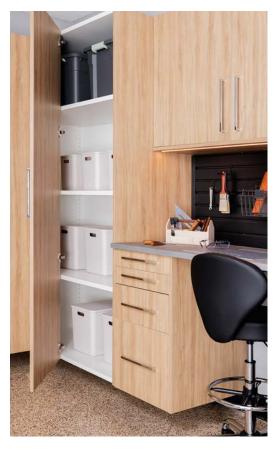

# **CUSTOM WORKBENCHES**

Create a hobby space or custom work center with our versatile workbench options. Multi-sized drawers, doors, sink base cabinets and custom counters are designed with your lifestyle in mind.

# **PRODUCT HIGHLIGHTS**

Our complete line of garage cabinets and organization systems provide the most effective solution to your garage storage woes.

**CABINET ACCESS** — Full-swing door hinges allow doors to open wide for easy access. Additionally, cabinets can be constructed without a center dividing post to provide unobstructed access to the entire shelf width and all for storage of larger objects. **SHELVING** — One-inch fixed and adjustable shelving is 25 percent thicker than the industry standard and has a load-bearing capacity of 100 pounds.