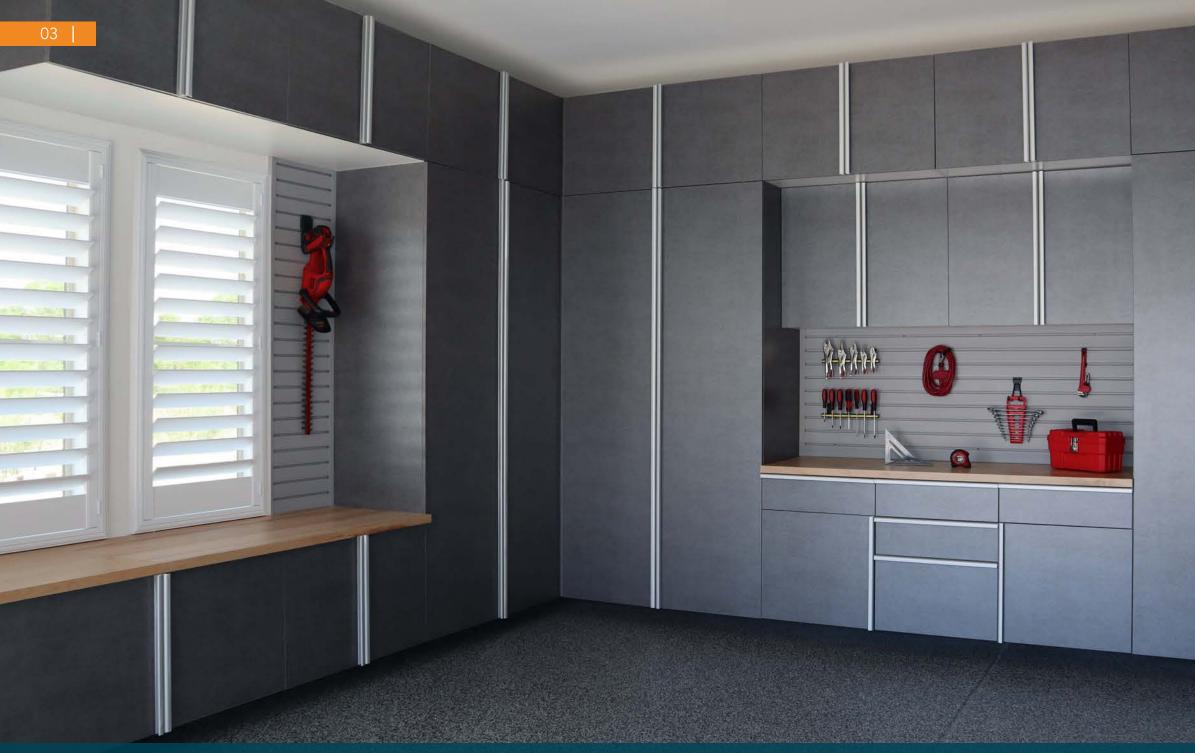

# **STORAGE SYSTEMS**

Keep your garage organized and clutter-free with our wall-mounted storage systems. Movable hooks, baskets and specialized racks provide easy access to everyday items. Overhead racks are also available for storing bulky seasonal items.

### MAKE IT YOUR OWN — Our

modular, wall-mounted organization systems maximize space while minimizing clutter. Start with our durable PVC slatwall panels as your base then add your choice of accessories.

Accessories simply snap into place without tools and can be easily rearranged as your storage needs change.