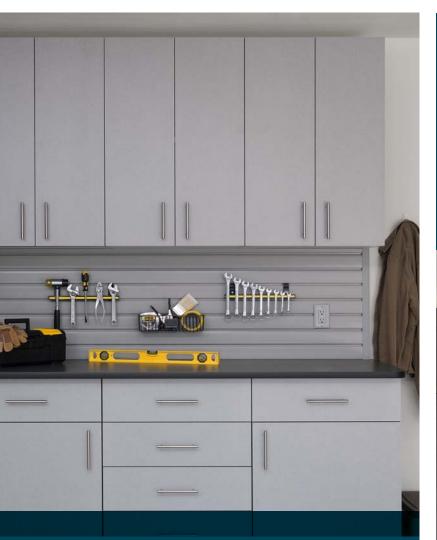

# **STORAGE SYSTEMS**

Keep your garage organized and clutter-free with our wall-mounted storage systems. Movable hooks, baskets and specialized racks provide easy access to everyday items. Overhead racks are also available for storing bulky seasonal items.

### MAKE IT YOUR OWN — Our

modular, wall-mounted organization systems maximize space while minimizing clutter. Start with our durable PVC slatwall panels as your base then add your choice of accessories.

Accessories simply snap into place without tools and can be easily rearranged as your storage needs change.