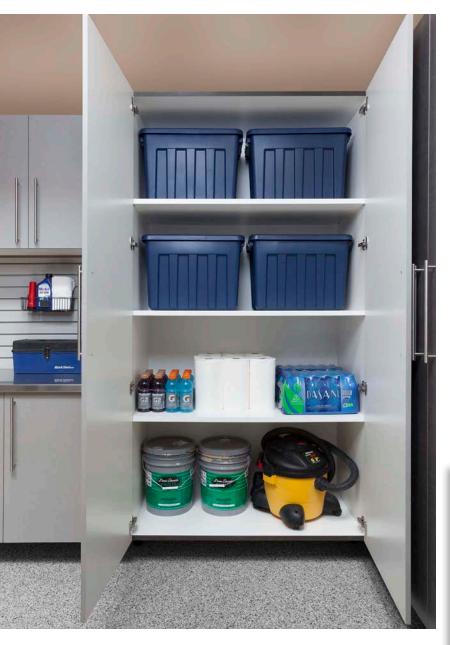

# CABINETRY

Our superior-grade cabinets bring luxury to your garage while providing the best protection for your stored items. Wall-mounted construction prevents water damage and makes cleaning your garage simple.

# **PRODUCT HIGHLIGHTS**

Our complete line of garage cabinets and organization systems provide the most effective solution to your garage storage woes.

**CABINET ACCESS** — Full-swing door hinges allow doors to open wide for easy access. Additionally, cabinets can be constructed without a center dividing post to provide unobstructed access to the entire shelf width and all for storage of larger objects. **SHELVING** — One-inch fixed and adjustable shelving is 25 percent thicker than the industry standard and has a load-bearing capacity of 100 pounds.