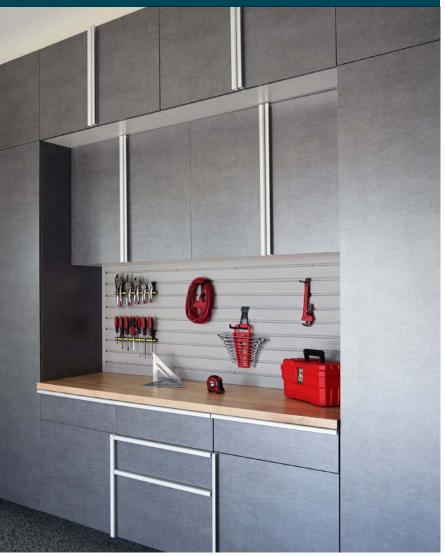

# **PRODUCT HIGHLIGHTS**

Our complete line of garage cabinets and organization systems provide the most effective solution to your garage storage woes.

**CABINET ACCESS** — Full-swing door hinges allow doors to open wide for easy access. Additionally, cabinets can be constructed without a center dividing post to provide unobstructed access to the entire shelf width and all for storage of larger objects. **SHELVING** — One-inch fixed and adjustable shelving is 25 percent thicker than the industry standard and has a load-bearing capacity of 100 pounds.

**DRAWERS** — All drawers include fullextension runners for easy access to all of your stored items.

Let us transform your garage into a functional extension of your home. Our customized solutions allow us to create an organization system to meet all of your storage needs.

Ready to simplify your life? Schedule your consultation today!

**CUSTOM SIZING** — A wide variety of cabinet heights, depths and widths allows for endless design possibilities and customization. Extra deep cabinets have enough room to fit large storage bins on a shelf, doubling the capacity of the competitors' cabinets.