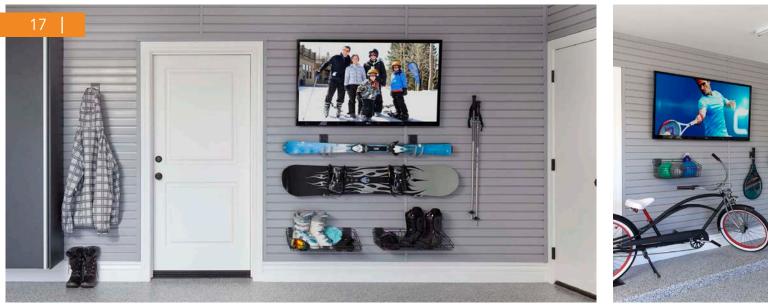

# **STORAGE SYSTEMS**

Keep your garage organized and clutter-free with our wall-mounted storage systems. Movable hooks, baskets and specialized racks provide easy access to everyday items. Overhead racks are also available for storing bulky seasonal items.

### MAKE IT YOUR OWN — Our

modular, wall-mounted organization systems maximize space while minimizing clutter. Start with our durable PVC slatwall panels as your base then add your choice of accessories.

Accessories simply snap into place without tools and can be easily rearranged as your storage needs change.