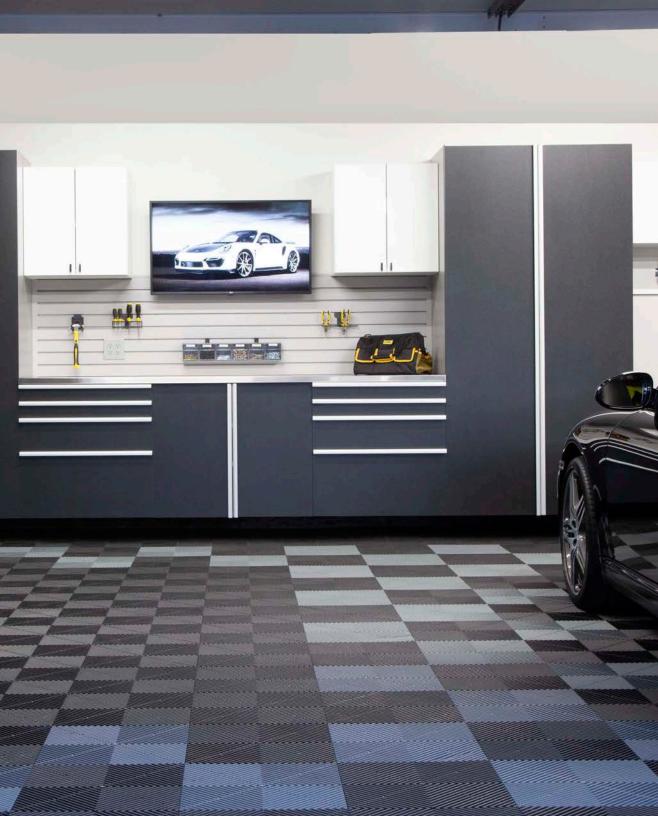

# **CUSTOM WORKBENCHES**

Create a hobby space or custom work center with our versatile workbench options. Multi-sized drawers, doors, sink base cabinets and custom counters are designed with your lifestyle in mind.

**STAINLESS STEEL** countertops add a modern industrial feel to the garage. Stainless steel is a non-porous and stain-resistant material that is also incredibly durable. This countertop blends harmoniously with many different colors, making it a good fit for your own unique design. MILANO QUARTZ laminate countertops are built to last. They are constructed with the same features of Ebony Star, including the thick edgebanding, but are meant to pair with our warm-toned brown cabinet colors.

**EBONY STAR** laminate countertops are a smart addition to your workbench. This countertop is pairs perfectly with our graytoned cabinetry. It is accented by a thick, rounded edgebanding that provides extra durability for all uses. BUTCHER BLOCK countertops were originally used in butcher shops for cutting meats and have evolved into a beautiful-yetpractical multipurpose work surface. This natural wood countertop adds character to your garage.