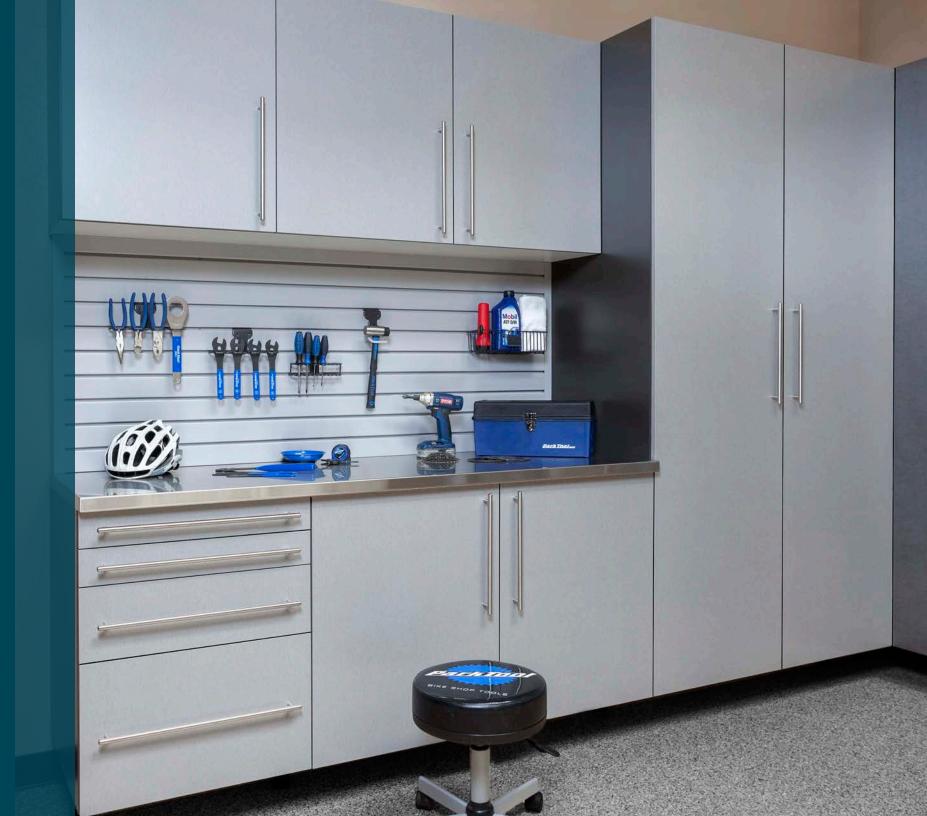

# **CUSTOM WORKBENCHES**

Create a hobby space or custom work center with our versatile workbench options. Multi-sized drawers, doors, sink base cabinets and custom counters are designed with your lifestyle in mind.

**STAINLESS STEEL** countertops add a modern industrial feel to the garage. Stainless steel is a non-porous and stain-resistant material that is also incredibly durable. This countertop blends harmoniously with many different colors, making it a good fit for your own unique design. MILANO QUARTZ laminate countertops are built to last. They are constructed with the same features of Ebony Star, including the thick edgebanding, but are meant to pair with our warm-toned brown cabinet colors.

**EBONY STAR** laminate countertops are a smart addition to your workbench. This countertop is pairs perfectly with our graytoned cabinetry. It is accented by a thick, rounded edgebanding that provides extra durability for all uses. BUTCHER BLOCK countertops were originally used in butcher shops for cutting meats and have evolved into a beautiful-yetpractical multipurpose work surface. This natural wood countertop adds character to your garage.

# **STORAGE SYSTEMS**

Keep your garage organized and clutter-free with our wall-mounted storage systems. Movable hooks, baskets and specialized racks provide easy access to everyday items. Overhead racks are also available for storing bulky seasonal items.

### MAKE IT YOUR OWN — Our

modular, wall-mounted organization systems maximize space while minimizing clutter. Start with our durable PVC slatwall panels as your base then add your choice of accessories.