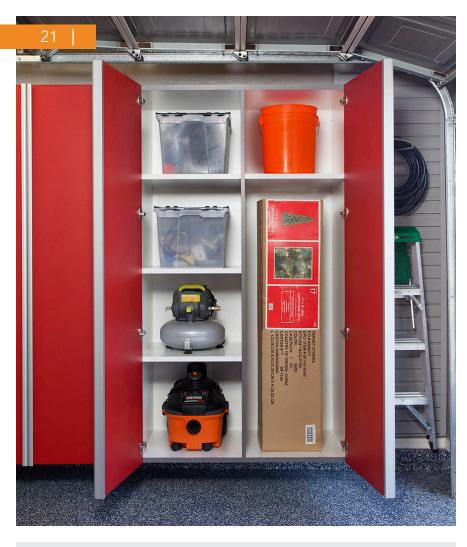

# CABINETRY

Our superior-grade cabinets bring luxury to your garage while providing the best protection for your stored items. Wall-mounted construction prevents water damage and makes cleaning your garage simple.

# **PRODUCT HIGHLIGHTS**

Our complete line of garage cabinets and organization systems provide the most effective solution to your garage storage woes.

**CABINET ACCESS** — Full-swing door hinges allow doors to open wide for easy access. Additionally, cabinets can be constructed without a center dividing post to provide unobstructed access to the entire shelf width and all for storage of larger objects. **SHELVING** — One-inch fixed and adjustable shelving is 25 percent thicker than the industry standard and has a load-bearing capacity of 100 pounds.