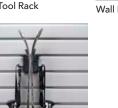

# **STORAGE SYSTEMS**

Keep your garage organized and clutter-free with our wall-mounted storage systems. Movable hooks, baskets and specialized racks provide easy access to everyday items. Overhead racks are also available for storing bulky seasonal items.

### MAKE IT YOUR OWN — Our

modular, wall-mounted organization systems maximize space while minimizing clutter. Start with our durable PVC slatwall panels as your base then add your choice of accessories.

Accessories simply snap into place without tools and can be easily rearranged as your storage needs change.

### GARAGE ACCESSORIES

5" Bike Hook

6" J Hook

12″w x 8″d Basket

18"w x 12"d Basket

Fishing Rod Holder

Golf Accessory Holder

Paper Towel Holder

S Hook

Sports Accessory Rack

Tennis Accessory Holder

12″w x 3″d Basket

6 Tilt Bin Storage Unit

4" Double Hook

8" Double Hook

4" Loop Hook

8" Loop Hook

24″w x 12″d Basket

34" x 26" Mesh Basket

15" Magnetic Tool Bar

Horizontal Bike Rack

24" Long Tool Bar

6" Snap Hook

Screw Driver Rack

4' Snap Hook

Small Tool Rack

Wall Mount Hose Holder

Ski Rack