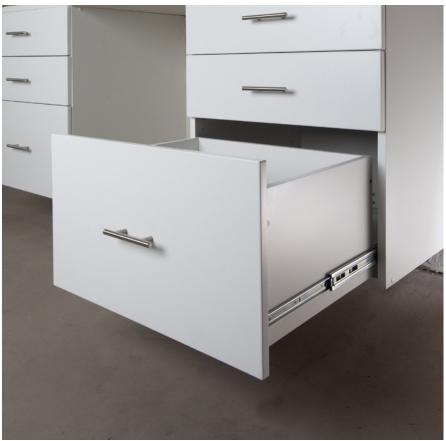

**DRAWERS** — All drawers include fullextension runners for easy access to all of your stored items.

Let us transform your garage into a functional extension of your home. Our customized solutions allow us to create an organization system to meet all of your storage needs.