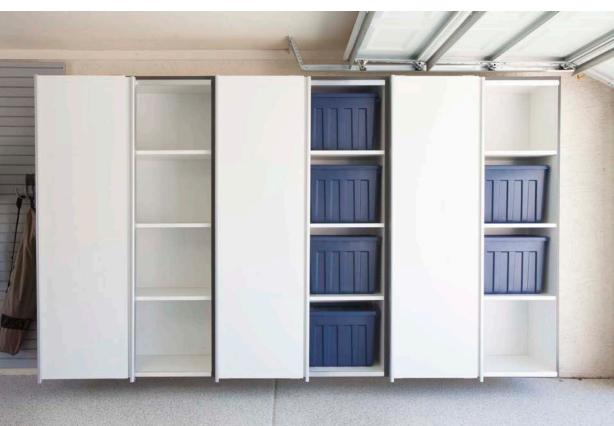

# **PRODUCT HIGHLIGHTS**

Our complete line of garage cabinets and organization systems provide the most effective solution to your garage storage woes.

**CABINET ACCESS** — Full-swing door hinges allow doors to open wide for easy access. Additionally, cabinets can be constructed without a center dividing post to provide unobstructed access to the entire shelf width and all for storage of larger objects. **SHELVING** — One-inch fixed and adjustable shelving is 25 percent thicker than the industry standard and has a load-bearing capacity of 100 pounds.

Ready to simplify your life? Schedule your consultation today!

**CUSTOM SIZING** — A wide variety of cabinet heights, depths and widths allows for endless design possibilities and customization. Extra deep cabinets have enough room to fit large storage bins on a shelf, doubling the capacity of the competitors' cabinets.