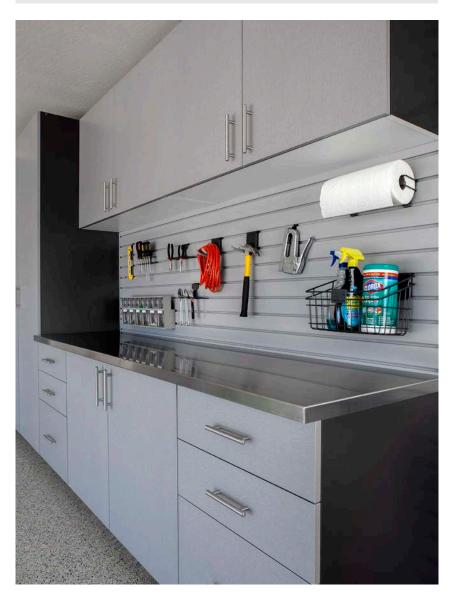

# **CUSTOM WORKBENCHES**

Create a hobby space or custom work center with our versatile workbench options. Multi-sized drawers, doors, sink base cabinets and custom counters are designed with your lifestyle in mind.

**STAINLESS STEEL** countertops add a modern industrial feel to the garage. Stainless steel is a non-porous and stain-resistant material that is also incredibly durable. This countertop blends harmoniously with many different colors, making it a good fit for your own unique design. MILANO QUARTZ laminate countertops are built to last. They are constructed with the same features of Ebony Star, including the thick edgebanding, but are meant to pair with our warm-toned brown cabinet colors.

**EBONY STAR** laminate countertops are a smart addition to your workbench. This countertop is pairs perfectly with our graytoned cabinetry. It is accented by a thick, rounded edgebanding that provides extra durability for all uses. BUTCHER BLOCK countertops were originally used in butcher shops for cutting meats and have evolved into a beautiful-yetpractical multipurpose work surface. This natural wood countertop adds character to your garage.