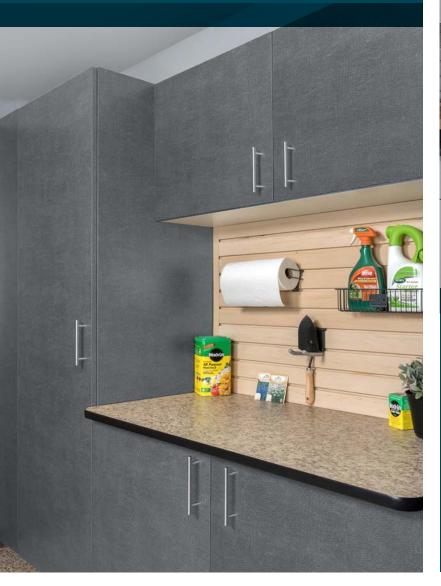

# **CUSTOM WORKBENCHES**

Create a hobby space or custom work center with our versatile workbench options. Multi-sized drawers, doors, sink base cabinets and custom counters are designed with your lifestyle in mind.

**STAINLESS STEEL** countertops add a modern industrial feel to the garage. Stainless steel is a non-porous and stain-resistant material that is also incredibly durable. This countertop blends harmoniously with many different colors, making it a good fit for your own unique design. MILANO QUARTZ laminate countertops are built to last. They are constructed with the same features of Ebony Star, including the thick edgebanding, but are meant to pair with our warm-toned brown cabinet colors.

**EBONY STAR** laminate countertops are a smart addition to your workbench. This countertop is pairs perfectly with our graytoned cabinetry. It is accented by a thick, rounded edgebanding that provides extra durability for all uses. BUTCHER BLOCK countertops were originally used in butcher shops for cutting meats and have evolved into a beautiful-yetpractical multipurpose work surface. This natural wood countertop adds character to your garage.