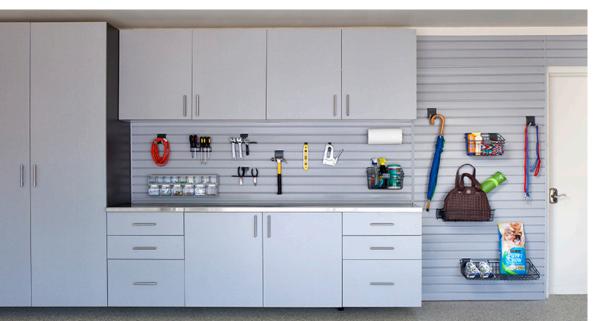

# **STORAGE SYSTEMS**

Keep your garage organized and clutter-free with our wall-mounted storage systems. Movable hooks, baskets and specialized racks provide easy access to everyday items. Overhead racks are also available for storing bulky seasonal items.

### MAKE IT YOUR OWN — Our

modular, wall-mounted organization systems maximize space while minimizing clutter. Start with our durable PVC slatwall panels as your base then add your choice of accessories.

Accessories simply snap into place without tools and can be easily rearranged as your storage needs change.

### GARAGE ACCESSORIES

5" Bike Hook

6" J Hook

12″w x 8″d Basket

18"w x 12"d Basket

Fishing Rod Holder

Golf Accessory Holder

Paper Towel Holder