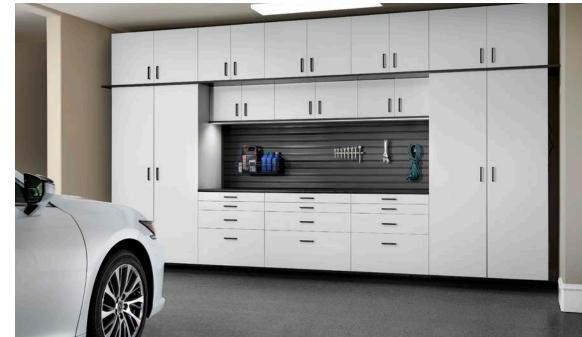

# **PRODUCT HIGHLIGHTS**

Our complete line of garage cabinets and organization systems provide the most effective solution to your garage storage woes.

**CABINET ACCESS** — Full-swing door hinges allow doors to open wide for easy access. Additionally, cabinets can be constructed without a center dividing post to provide unobstructed access to the entire shelf width and all for storage of larger objects. **SHELVING** — One-inch fixed and adjustable shelving is 25 percent thicker than the industry standard and has a load-bearing capacity of 100 pounds.

**DRAWERS** — All drawers include fullextension runners for easy access to all of your stored items.

Let us transform your garage into a functional extension of your home. Our customized solutions allow us to create an organization system to meet all of your storage needs.

Ready to simplify your life? Schedule your consultation today!

**CUSTOM SIZING** — A wide variety of cabinet heights, depths and widths allows for endless design possibilities and customization. Extra deep cabinets have enough room to fit large storage bins on a shelf, doubling the capacity of the competitors' cabinets.