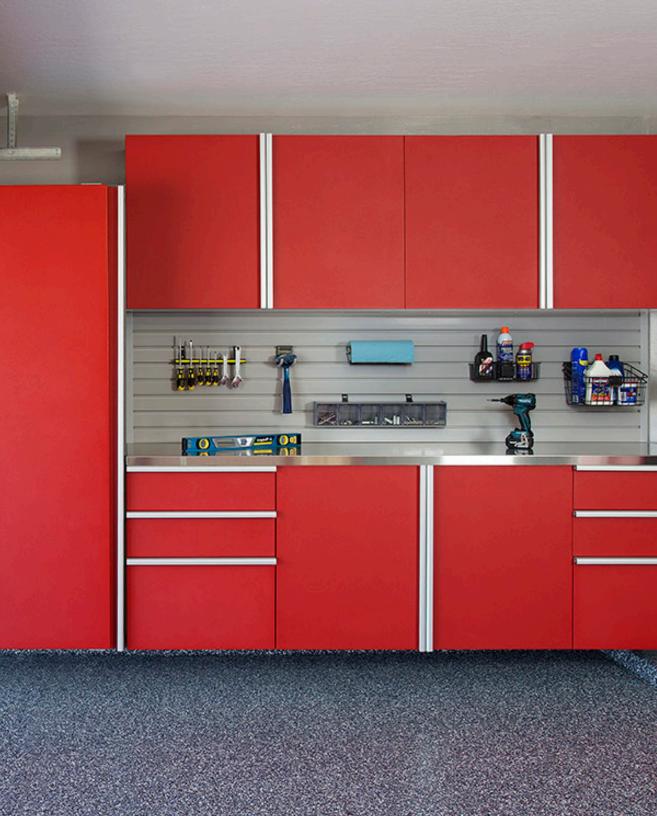

# CABINETRY

Our superior-grade cabinets bring luxury to your garage while providing the best protection for your stored items. Wall-mounted construction prevents water damage and makes cleaning your garage simple.

# **PRODUCT HIGHLIGHTS**

Our complete line of garage cabinets and organization systems provide the most effective solution to your garage storage woes.

**CABINET ACCESS** — Full-swing door hinges allow doors to open wide for easy access. Additionally, cabinets can be constructed without a center dividing post to provide unobstructed access to the entire shelf width and all for storage of larger objects. **SHELVING** — One-inch fixed and adjustable shelving is 25 percent thicker than the industry standard and has a load-bearing capacity of 100 pounds.

**DRAWERS** — All drawers include fullextension runners for easy access to all of your stored items.

Let us transform your garage into a functional extension of your home. Our customized solutions allow us to create an organization system to meet all of your storage needs.