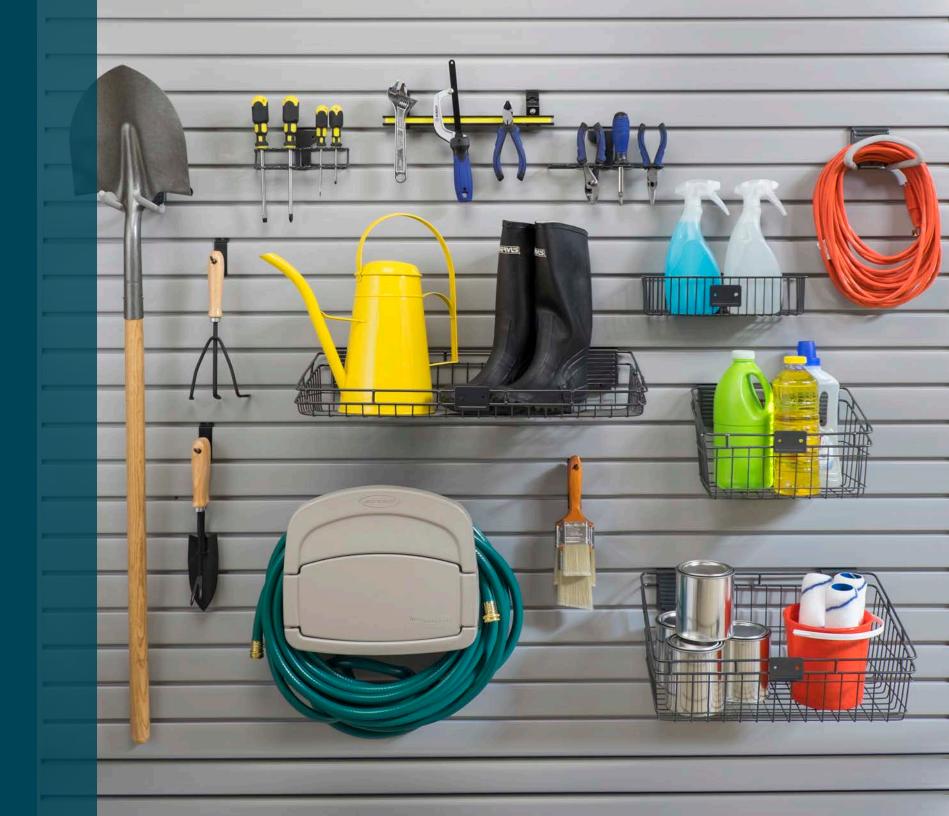

# **STORAGE SYSTEMS**

Keep your garage organized and clutter-free with our wall-mounted storage systems. Movable hooks, baskets and specialized racks provide easy access to everyday items. Overhead racks are also available for storing bulky seasonal items.

### MAKE IT YOUR OWN — Our

modular, wall-mounted organization systems maximize space while minimizing clutter. Start with our durable PVC slatwall panels as your base then add your choice of accessories.

Accessories simply snap into place without tools and can be easily rearranged as your storage needs change.

### GARAGE ACCESSORIES

5" Bike Hook

6" J Hook

12″w x 8″d Basket

18"w x 12"d Basket

Fishing Rod Holder

Golf Accessory Holder

Paper Towel Holder

S Hook

Sports Accessory Rack

Tennis Accessory Holder

12″w x 3″d Basket

6 Tilt Bin Storage Unit

4" Double Hook

8" Double Hook

4" Loop Hook

8" Loop Hook

24″w x 12″d Basket

34" x 26" Mesh Basket

15" Magnetic Tool Bar

Horizontal Bike Rack

24" Long Tool Bar

6" Snap Hook

Screw Driver Rack

4' Snap Hook

Small Tool Rack

Wall Mount Hose Holder

Ski Rack