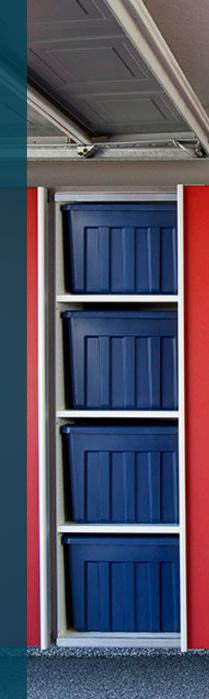

Ready to simplify your life? Schedule your consultation today!

**CUSTOM SIZING** — A wide variety of cabinet heights, depths and widths allows for endless design possibilities and customization. Extra deep cabinets have enough room to fit large storage bins on a shelf, doubling the capacity of the competitors' cabinets.

This design allows you to easily sweep and hose down your garage floor without risk of damaging your cabinetry.

WALL-MOUNTED — To protect your belongings from water, debris and pests, all of our cabinets are securely anchored directly to the garage wall to create a "floating" cabinet.