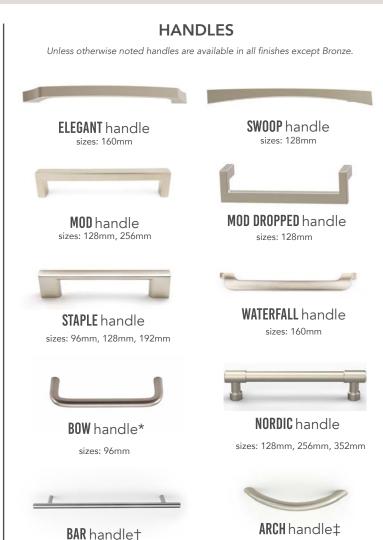

#### HANDLES & KNOBS

The finishing touch to a luxury custom closet-- our collection of handles

and knobs displays a wide variety of style possibilities. An option for every

look, our hardware comes in various finishes and serve as an enhancement

for any custom storage design.

**KNOBS** 

Unless otherwise noted knobs are available in all finishes except Bronze.

SOFT SQUARE knob

WATERFALL knob PETITE knob

ROUND knob\*

- \* Available in Chrome, Brushed Chrome, & Matte Nickel
- † Available in Brushed Chrome & Matte Nickel
- ‡ Available in all colors except Graphite

- ‡ Available in all colors except Graphite
- ¶ Available in Chrome, Brushed Chrome, & Matte Nickel
- § Available in Chrome only
- + Compact size also available

pole ¶