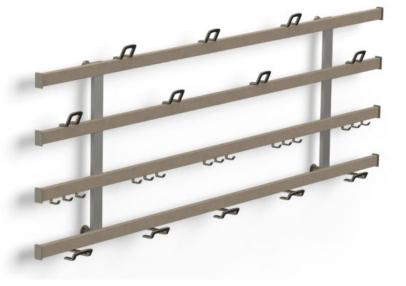

ironing board

**SLIDING SPICE/CAN** rack\*

**SLIDING WINE BOTTLE** rack\*

tray

**JEWELRY HOOK** 

advantage of any empty wall space in your home in order to maximize your storage options. The Symphony comes in several size options and is able to be customized to your needs through the adjustable accessories that are available.

The Symphony Organizer is an innovative way to take full

<sup>\*</sup> Available in Chrome only

<sup>†</sup> Available in Brushed Chrome & Matte Nickel

<sup>§</sup> Available in Matte Nickel & Chrome