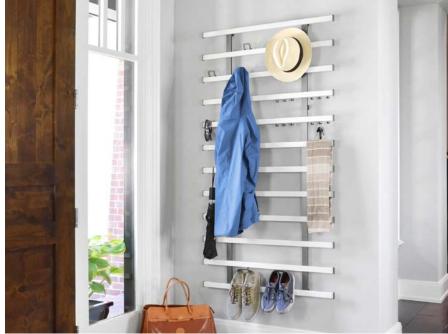

ironing board

**SLIDING SPICE/CAN** rack\*

**SLIDING WINE BOTTLE** rack\*

tray

**JEWELRY HOOK** 

advantage of any empty wall space in your home in order to maximize your storage options. The Symphony comes in several size options and is able to be customized to your needs through the adjustable accessories that are available.

The Symphony Organizer is an innovative way to take full

<sup>\*</sup> Available in Chrome only

<sup>†</sup> Available in Brushed Chrome & Matte Nickel

<sup>§</sup> Available in Matte Nickel & Chrome