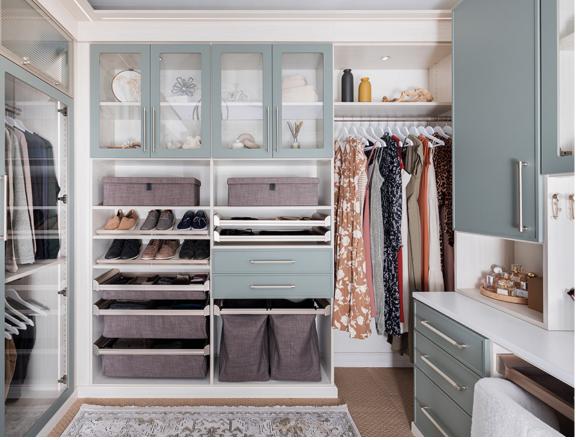

## **CLOSET ACCESSORIES**

Enhance your closet by using our coordinating accessories: handles, shoe storage, jewelry organizers, hampers and much more. Our accessories will fine-tune your storage, keeping your closet clutter-free and functional.

#### HANDLES & KNOBS

The finishing touch to a luxury custom closet-- our collection of handles

and knobs displays a wide variety of style possibilities. An option for every

look, our hardware comes in various finishes and serve as an enhancement

for any custom storage design.