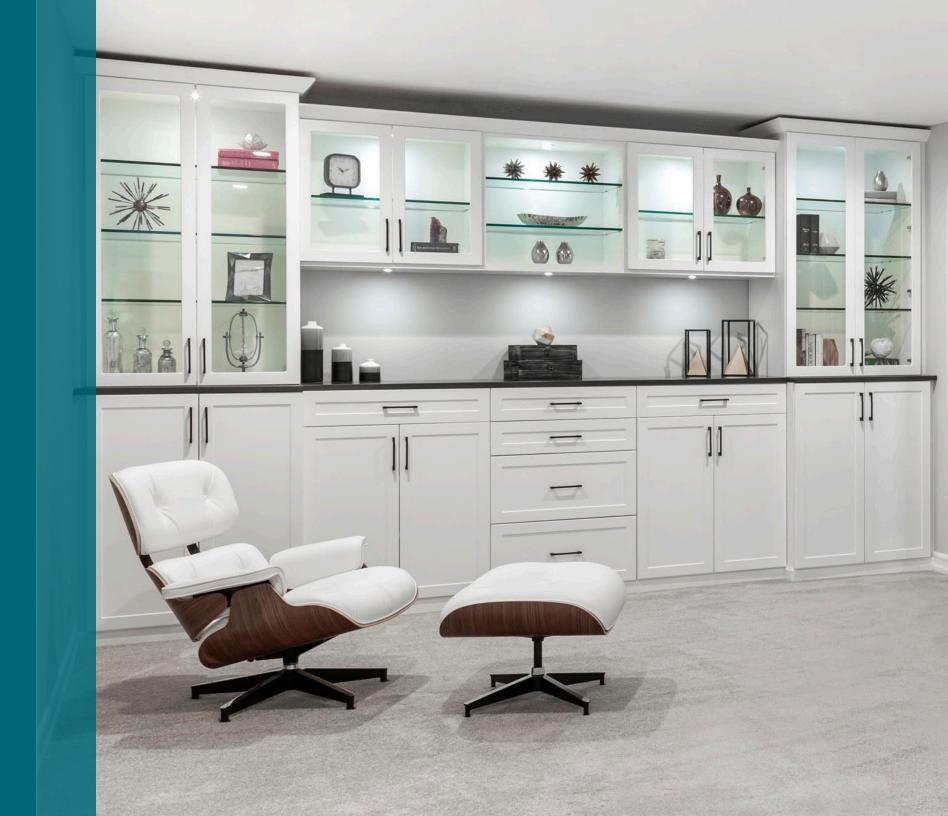

## **CLOSET ACCESSORIES**

Enhance your closet by using our coordinating accessories: handles, shoe storage, jewelry organizers, hampers and much more. Our accessories will fine-tune your storage, keeping your closet clutter-free and functional.

#### HANDLES & KNOBS

The finishing touch to a luxury custom closet-- our collection of handles

and knobs displays a wide variety of style possibilities. An option for every

look, our hardware comes in various finishes and serve as an enhancement

for any custom storage design.

### **AVAILABLE FINISHES I**

**AVAILABLE FINISHES I** 

nickel

brushed graphite

Where style meets functionality-- our hardware accessories enhance the capabilities of your custom storage design while also providing both a contemporary and timeless appeal. Each of our hardware accessories comes in multiple finishes, each one being a luxurious addition to your home.

#### IN-HOME ACCESSORIES cont.

Where style meets functionality-- our hardware accessories enhance the capabilities of your custom storage design while also providing both a contemporary and timeless appeal. Each of our hardware accessories comes in multiple finishes, each one being a luxurious addition to your home.

#### **AVAILABLE FINISHES |**

nickel

AVAILABLE LEATHER OPTIONS AVAILABLE METAL FINISHES

**SLIDING TIE** rack

**SLIDING BELT** rack

**SLIDING VALET** rod

TELESCOPIC VALET rod §

PANT