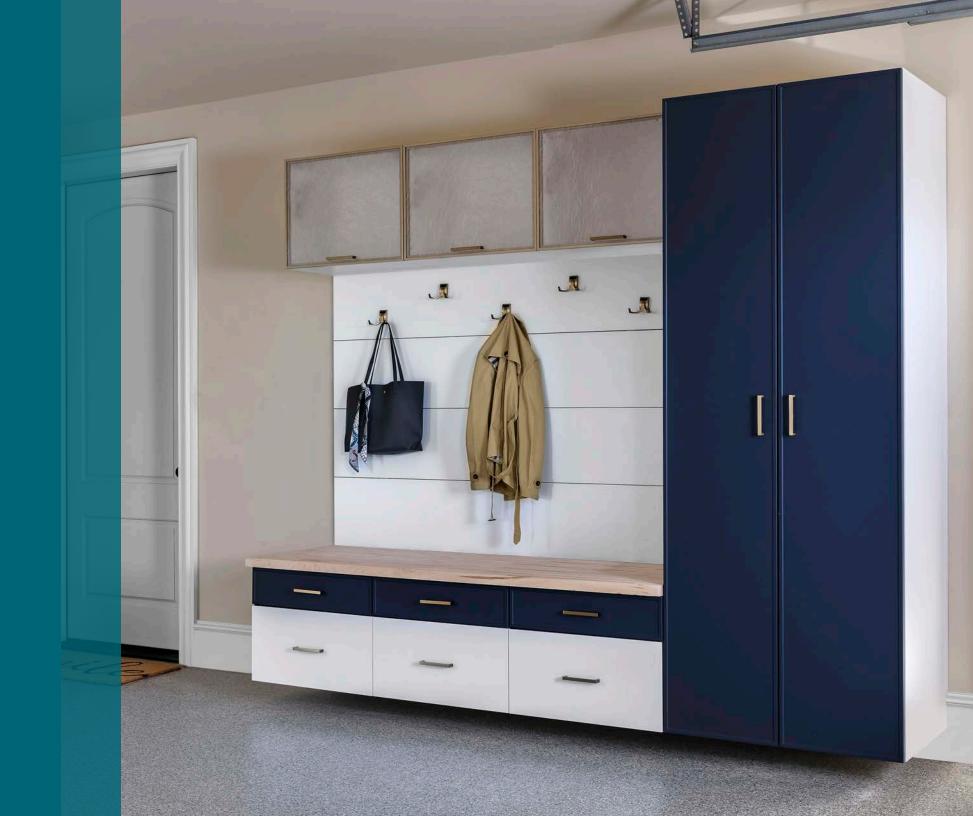

## MUDROOMS

Mudroom drop zones are the home's first line of defense against the elements. It's where kids toss their sneakers after an afternoon outside and where rain boots and coats dry out after a rainstorm. A mudroom is a smart and stylish way to add efficiency to your home.