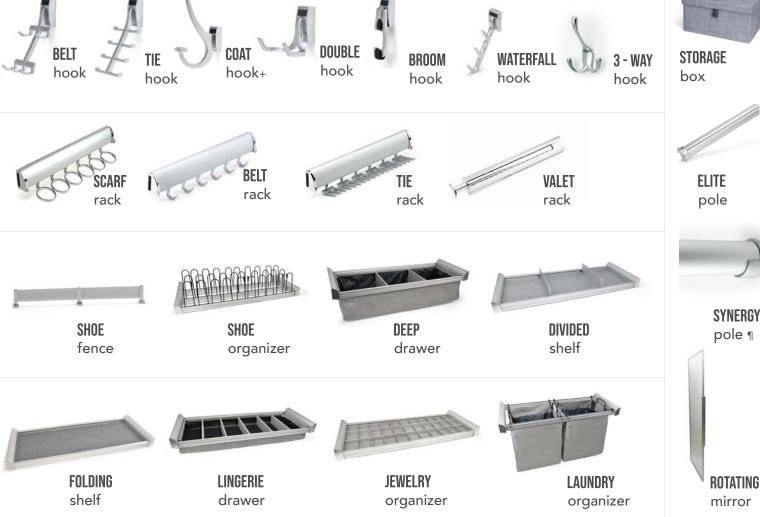

#### IN-HOME ACCESSORIES cont.

Where style meets functionality-- our hardware accessories enhance the capabilities of your custom storage design while also providing both a contemporary and timeless appeal. Each of our hardware accessories comes in multiple finishes, each one being a luxurious addition to your home.

#### **AVAILABLE FINISHES |**

nickel

AVAILABLE LEATHER OPTIONS AVAILABLE METAL FINISHES

**SLIDING TIE** rack

**SLIDING BELT** rack

**SLIDING VALET** rod

TELESCOPIC VALET rod §

PANT

ironing board

**SLIDING SPICE/CAN** rack\*

**SLIDING WINE BOTTLE** rack\*

tray

**JEWELRY HOOK** 

advantage of any empty wall space in your home in order to maximize your storage options. The Symphony comes in several size options and is able to be customized to your needs through the adjustable accessories that are available.

The Symphony Organizer is an innovative way to take full

<sup>\*</sup> Available in Chrome only

<sup>†</sup> Available in Brushed Chrome & Matte Nickel

<sup>§</sup> Available in Matte Nickel & Chrome