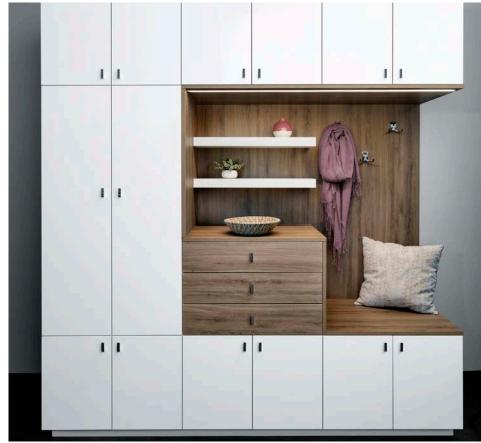

## MUDROOMS

Mudroom drop zones are the home's first line of defense against the elements. It's where kids toss their sneakers after an afternoon outside and where rain boots and coats dry out after a rainstorm. A mudroom is a smart and stylish way to add efficiency to your home.