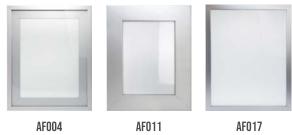

### METAL FRAMED DOORS

Metal Frame Doors are a unique way to truly elevate your custom storage to the next level. With a variety of finish options, there is a perfect look for every style. Where refinement meets practicality, Metal Frame Doors are the final touch that add a luxurious feel to any space.

### Step 1 - Choose the Frame

### Step3 - Choose the Insert