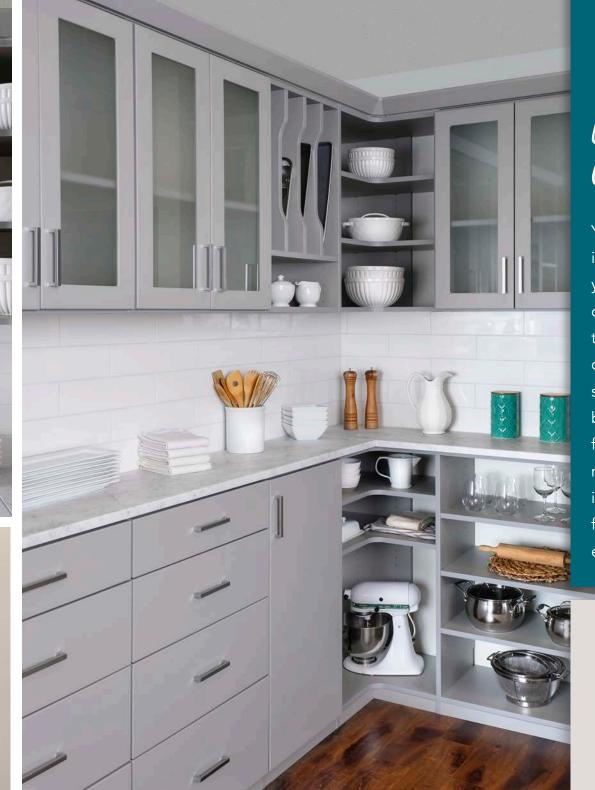

## **PANTRIES**

The kitchen is the heart of the home. We have expertly designed our pantry products to create visibility and reachability for a more efficient, well-organized kitchen space.

### Elegant Organization

Your kitchen pantry is an important space within your home. Keep it organized throughout the day with the help of our custom designed shelving, dividers and baskets. Add a counter for extra space for your most used items or incorporate drawers for easy access to your everyday essentials.

Add divided shelves into your pantry design for a practical & fun design element.