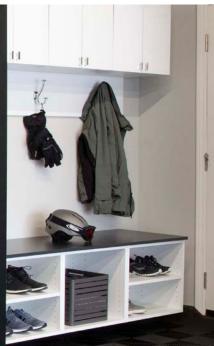

## MUDROOMS

Mudroom drop zones are the home's first line of defense against the elements. It's where kids toss their sneakers after an afternoon outside and where rain boots and coats dry out after a rainstorm. A mudroom is a smart and stylish way to add efficiency to your home.