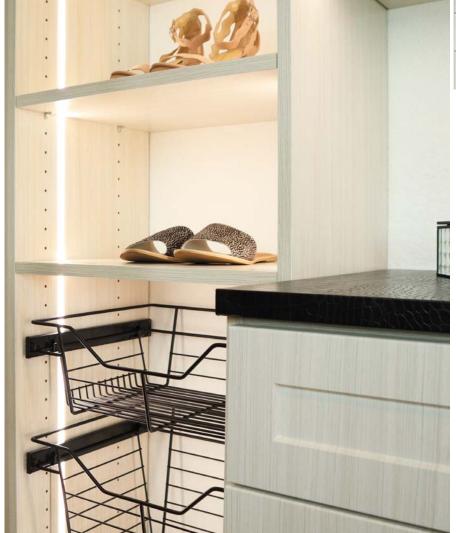

## **CLOSETS**

Reach a new level of organization with our innovative custom closet systems. Designed to fit in any space big or small, we will work with you to transform your cluttered closet into a well-organized space that meets both your style and budget.

### Design & Organization

A custom-designed closet is the perfect place to showcase your incredible sense of style. Whether you have a walk-in closet, reach-in closet or something in between, we can truly customize your space to create more storage and ease in your daily routine.

## **CLOSET ACCESSORIES**

Enhance your closet by using our coordinating accessories: handles, shoe storage, jewelry organizers, hampers and much more. Our accessories will fine-tune your storage, keeping your closet clutter-free and functional.