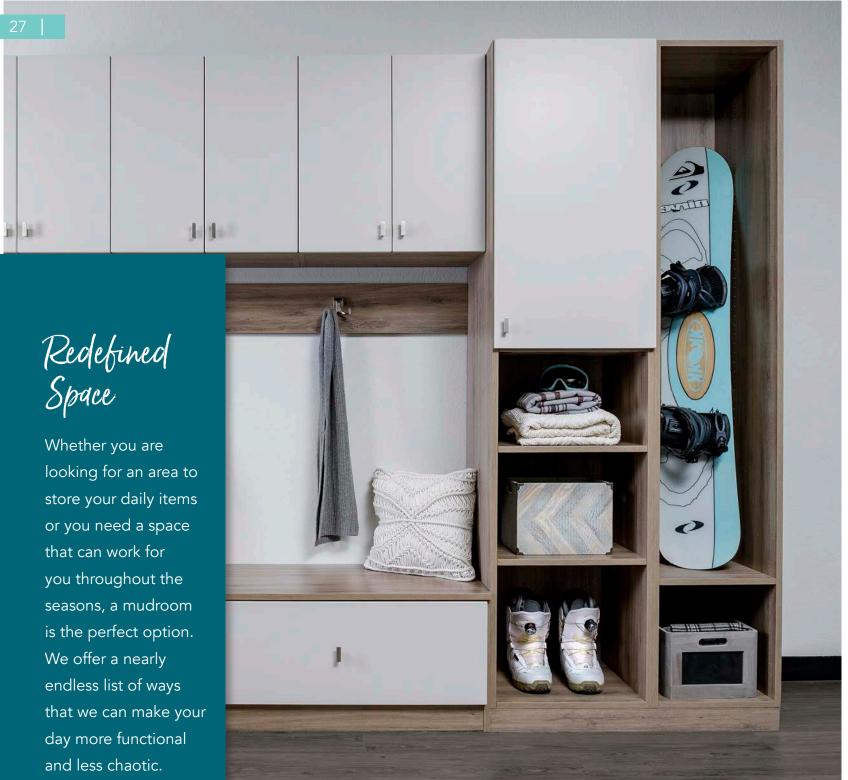

## MUDROOMS

Mudroom drop zones are the home's first line of defense against the elements. It's where kids toss their sneakers after an afternoon outside and where rain boots and coats dry out after a rainstorm. A mudroom is a smart and stylish way to add efficiency to your home.