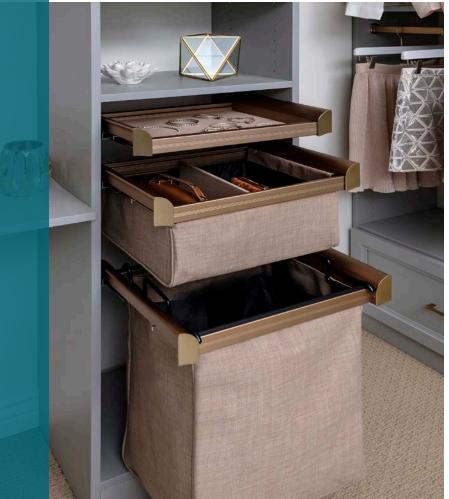

## **CLOSET ACCESSORIES**

Enhance your closet by using our coordinating accessories: handles, shoe storage, jewelry organizers, hampers and much more. Our accessories will fine-tune your storage, keeping your closet clutter-free and functional.