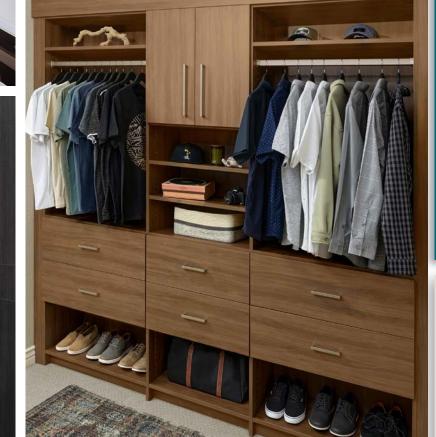

## **CLOSETS**

Reach a new level of organization with our innovative custom closet systems. Designed to fit in any space big or small, we will work with you to transform your cluttered closet into a well-organized space that meets both your style and budget.

### Design & Organization

A custom-designed closet is the perfect place to showcase your incredible sense of style. Whether you have a walk-in closet, reach-in closet or something in between, we can truly customize your space to create more storage and ease in your daily routine.