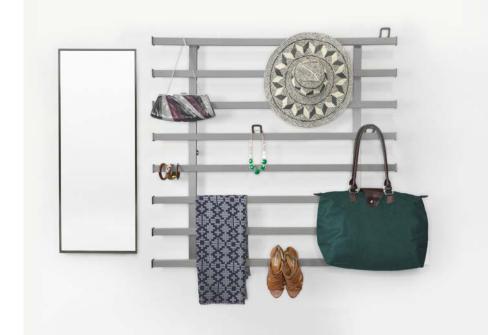

ironing board

**SLIDING SPICE/CAN** rack\*

**SLIDING WINE BOTTLE** rack\*

tray

**JEWELRY HOOK** 

advantage of any empty wall space in your home in order to maximize your storage options. The Symphony comes in several size options and is able to be customized to your needs through the adjustable accessories that are available.

The Symphony Organizer is an innovative way to take full

<sup>\*</sup> Available in Chrome only

<sup>†</sup> Available in Brushed Chrome & Matte Nickel

<sup>§</sup> Available in Matte Nickel & Chrome