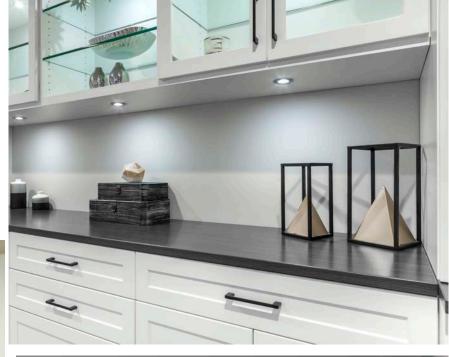

## **ENHANCE YOUR DESIGN**

More is more and with our line of enhancements you can turn up the elegance in every space of your home. Brighten up your life with lighting, add beauty with metal framed doors or dare to be bold with a custom countertop. The possibilities are endless!

### LIGHTING OPTIONS

Custom lighting adds the perfect finishing touch to any luxury closet. Choose from strip lighting, puck lights, or illuminated shelves to create a look that's uniquely yours. For a bold, eye-catching design, consider vertical lighting, which adds a sleek, modern touch to any space.