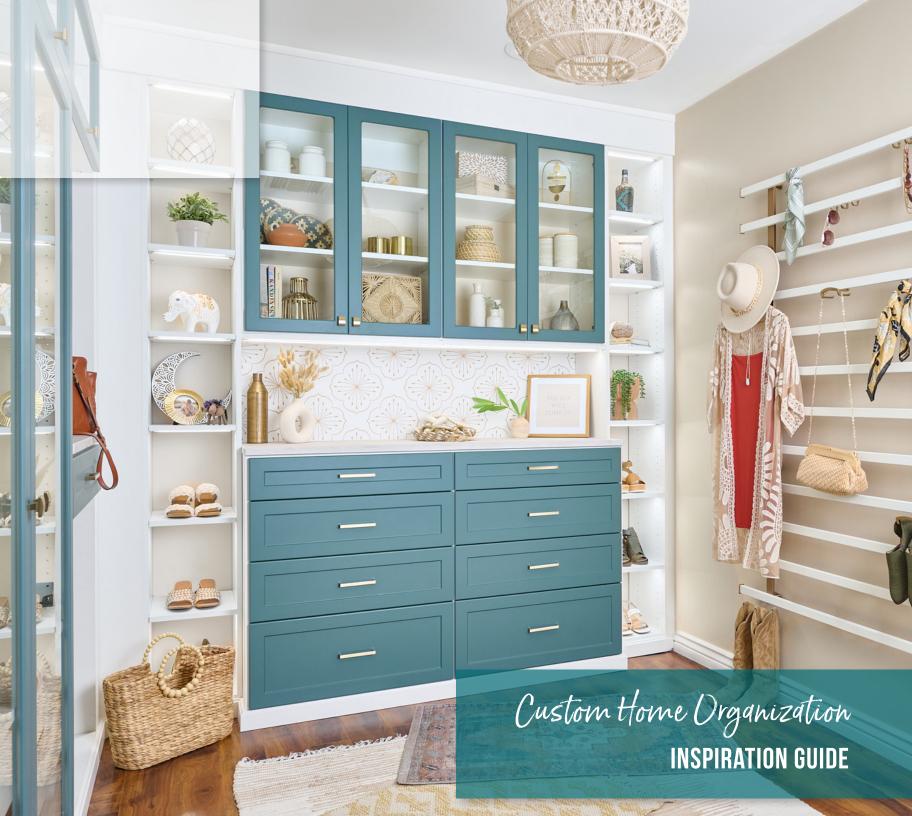

## **CLOSETS**

Reach a new level of organization with our innovative custom closet systems. Designed to fit in any space big or small, we will work with you to transform your cluttered closet into a well-organized space that meets both your style and budget.

### Design & Organization

A custom-designed closet is the perfect place to showcase your incredible sense of style. Whether you have a walk-in closet, reach-in closet or something in between, we can truly customize your space to create more storage and ease in your daily routine.

Contact us today to schedule your free in-home design consultation!