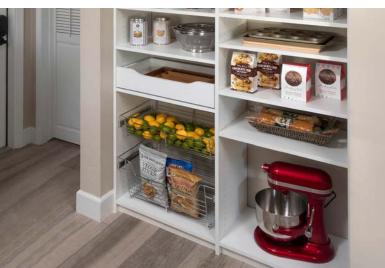

## **PANTRIES**

The kitchen is the heart of the home. We have expertly designed our pantry products to create visibility and reachability for a more efficient, well-organized kitchen space.

### Elegant Organization

Your kitchen pantry is an important space within your home. Keep it organized throughout the day with the help of our custom designed shelving, dividers and baskets. Add a counter for extra space for your most used items or incorporate drawers for easy access to your everyday essentials.

Add divided shelves into your pantry design for a practical & fun design element.