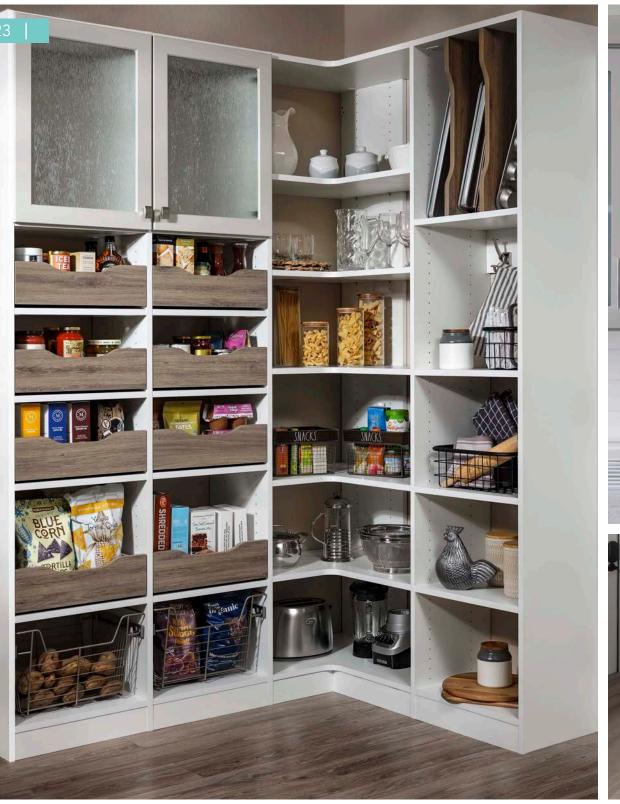

## **PANTRIES**

The kitchen is the heart of the home. We have expertly designed our pantry products to create visibility and reachability for a more efficient, well-organized kitchen space.

### Elegant Organization

Your kitchen pantry is an important space within your home. Keep it organized throughout the day with the help of our custom designed shelving, dividers and baskets. Add a counter for extra space for your most used items or incorporate drawers for easy access to your everyday essentials.

Add divided shelves into your pantry design for a practical & fun design element.