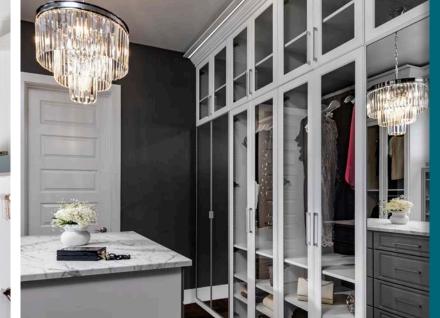

### LIGHTING OPTIONS

Custom lighting adds the perfect finishing touch to any luxury closet. Choose from strip lighting, puck lights, or illuminated shelves to create a look that's uniquely yours. For a bold, eye-catching design, consider vertical lighting, which adds a sleek, modern touch to any space.