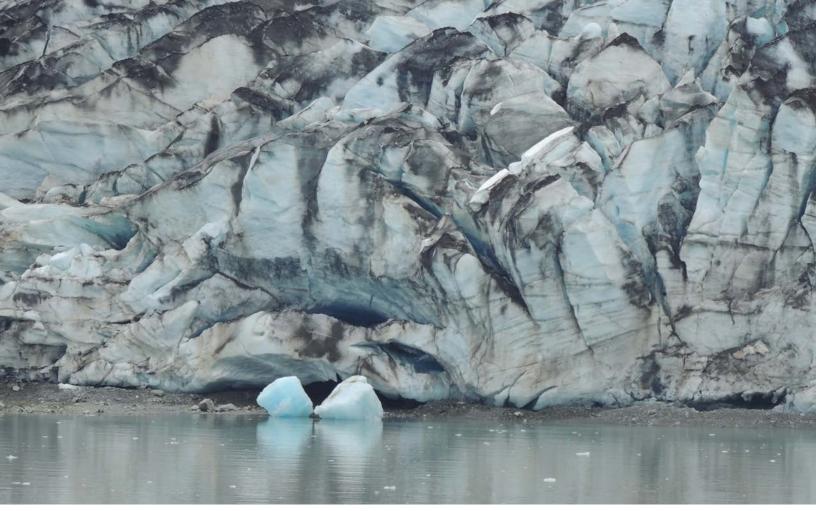

#### GLACIER BAY

LOCATED NEAR JUNEAU, GLACIER BAY NATIONAL PARK IS ABOUT 3.3 MILLION ACRES OF WILD, RESILIENT, AND SACRED ALASKAN LAND. THIS COLLECTION IS INSPIRED BY THE VARIOUS COVES, SNOW-CAPPED MOUNTAINS, AND BLUE ICE.