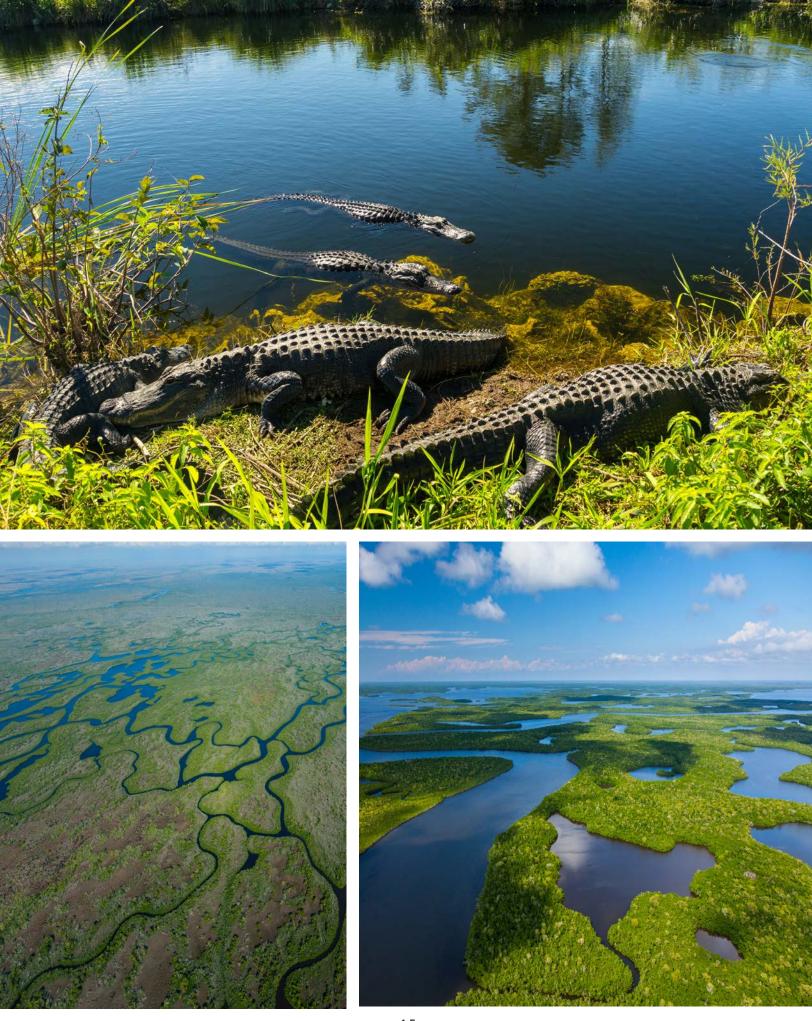

#### EVERGLADES

A SUBTROPICAL WETLAND ECOSYSTEM SPANNING TWO MILLION ACRES ACROSS CENTRAL AND SOUTH FLORIDA, THE EVERGLADES IS INTERNATIONALLY KNOWN FOR ITS EXTRAORDINARY WILDLIFE AND UNIQUE LANDSCAPE.

> WHITE SEAMLESSLY COMPLEMENTS SPRUCE, DRAWING INSPIRATION FROM THE ENIGMATIC CHARM OF THE EVERGLADES. INTRODUCE A CROCODILE LEATHER COUNTERTOP TO HARMONIZE THE SLEEK MOD HANDLE IN BRUSHED CHROME.

LEATHER COUNTERTOP - PALOMA GREY CROCODILE