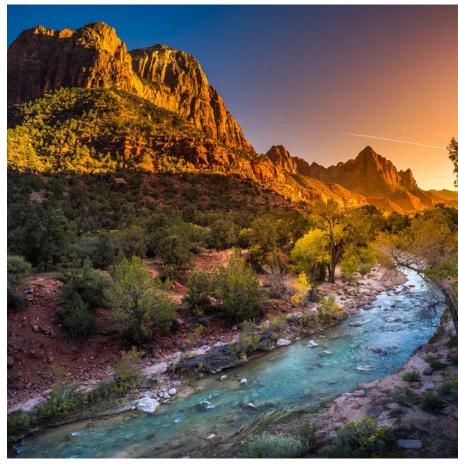

#### ZION

NESTLED IN THE SOUTHWEST REGION OF UTAH, ZION NATIONAL PARK IS CELEBRATED FOR HAVING VIBRANT SANDSTONE FORMATIONS, LABYRINTHINE CANYONS, AND A RUGGED TOPOGRAPHY. LONG VISITED BY SEASONED ADVENTURE SEEKERS, ZION IS A WEALTH OF BREATHTAKING INSPIRATION.

> WHITE SERVES AS THE IDEAL BACKDROP FOR CRAFTING A STRIKING STATEMENT. SAPPHIRE AND PEARL CREATE A HARMONIOUS CONTRAST. THE DESIGN IS ENHANCED BY A SLEEK CHROME SWOOP HANDLE, TO CREATE A CAPTIVATING BALANCE.

HARDWARE - SWOOP HANDLE IN CHROME

MIXOLOGY - PEARL