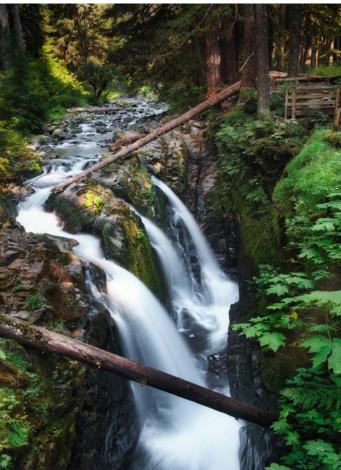

#### OLYMPIC

THIS INSPIRATION IS MOTIVATED BY THE COOL TONES PRESENT WITHIN THE TEMPERATE RAIN FORESTS AND DEWY COASTLINES OF OLYMPIC NATIONAL PARK. A BEAUTIFUL MIX OF COASTLINE AND FOREST, OLYMPIC OFFERS A VAST COLLECTION OF INSPIRATION.

> CLOUD PAIRED WITH GLACIER BRINGS A DREAMY NATURE TO YOUR HOME. ELEVATE THE SPACE FURTHER WITH THE MARBLE COUNTERTOP WHICH PARTNERS PERFECTLY WITH OUR WATERFALL KNOB IN CHROME FOR THAT EXTRA NOD TO OLYMPIC.

HARDWARE - WATERFALL KNOB IN CHROME

**COUNTERTOP - MARBLE** 

**MIXOLOGY - GLACIER** 