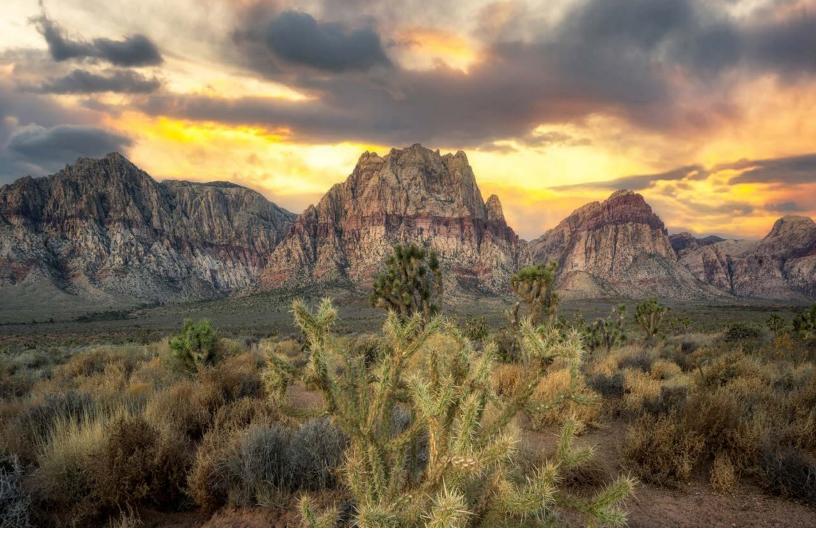

#### JOSHUA TREE

SURROUNDED BY STRIKING ROCK FORMATIONS, SHAPED BY EONS OF WIND AND WATER EROSION. THE OTHERWORLDLY JOSHUA TREES STAND AGAINST A RUGGED DESERT TERRAIN KNOWN FOR IT'S VAST AND DISTINCTIVE ECOSYSTEM.