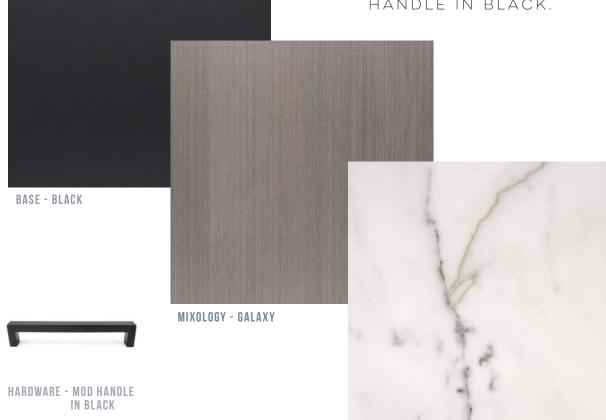

### BLACK CANYON OF The Gunnison

TRULY A MARVEL OF NATURE, THE VERTICAL WALLS OF THIS CANYON HAVE BEEN CARVED BY THE POWERFUL GUNNISON RIVER OVER THOUSANDS OF YEARS. THE CONTRAST BETWEEN THE DARK, JAGGED ROCKS AND THE VIBRANT GREENERY FOUND AT THE CANYON RIM CREATE AN UNFORGETTABLE LANDSCAPE.

BLACK AND MERCURY ARE A DARK, ELEGANT PAIR THAT WILL BRING OUT THE LUXURIOUS DETAILS OF YOUR HOME. ENHANCED WITH A MARBLE COUNTERTOP THIS DESIGN IS THE PERFECT COMPLEMENT FOR THE MOD HANDLE IN BLACK.

**COUNTERTOP - MARBLE** 