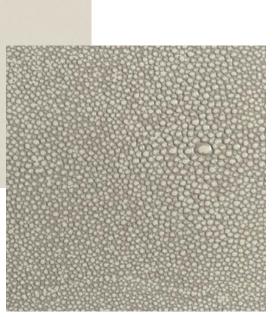

#### JOSHUA TREE

SURROUNDED BY STRIKING ROCK FORMATIONS, SHAPED BY EONS OF WIND AND WATER EROSION. THE OTHERWORLDLY JOSHUA TREES STAND AGAINST A RUGGED DESERT TERRAIN KNOWN FOR IT'S VAST AND DISTINCTIVE ECOSYSTEM.

BASE - ASH

**BASE - VINTAGE** 

HARDWARE - MOD KNOB IN MATTE NICKEL ASH EFFORTLESSLY COMPLEMENTS THE SERENE TONES OF VINTAGE AND WHEN PAIRED WITH THE COCO SHAGREEN LEATHER COUNTERTOP YOU CAN'T GO WRONG. COMPLETE THE DESIGN WITH A MOD KNOB IN MATTE NICKEL FOR A CONTEMPORARY TOUCH.

LEATHER COUNTERTOP - COCO SHAGREEN