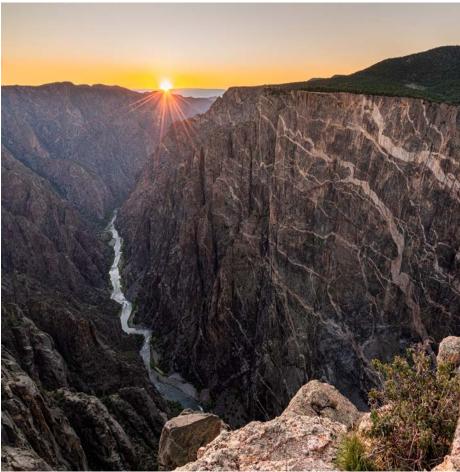

### BLACK CANYON OF The Gunnison

TRULY A MARVEL OF NATURE, THE VERTICAL WALLS OF THIS CANYON HAVE BEEN CARVED BY THE POWERFUL GUNNISON RIVER OVER THOUSANDS OF YEARS. THE CONTRAST BETWEEN THE DARK, JAGGED ROCKS AND THE VIBRANT GREENERY FOUND AT THE CANYON RIM CREATE AN UNFORGETTABLE LANDSCAPE.