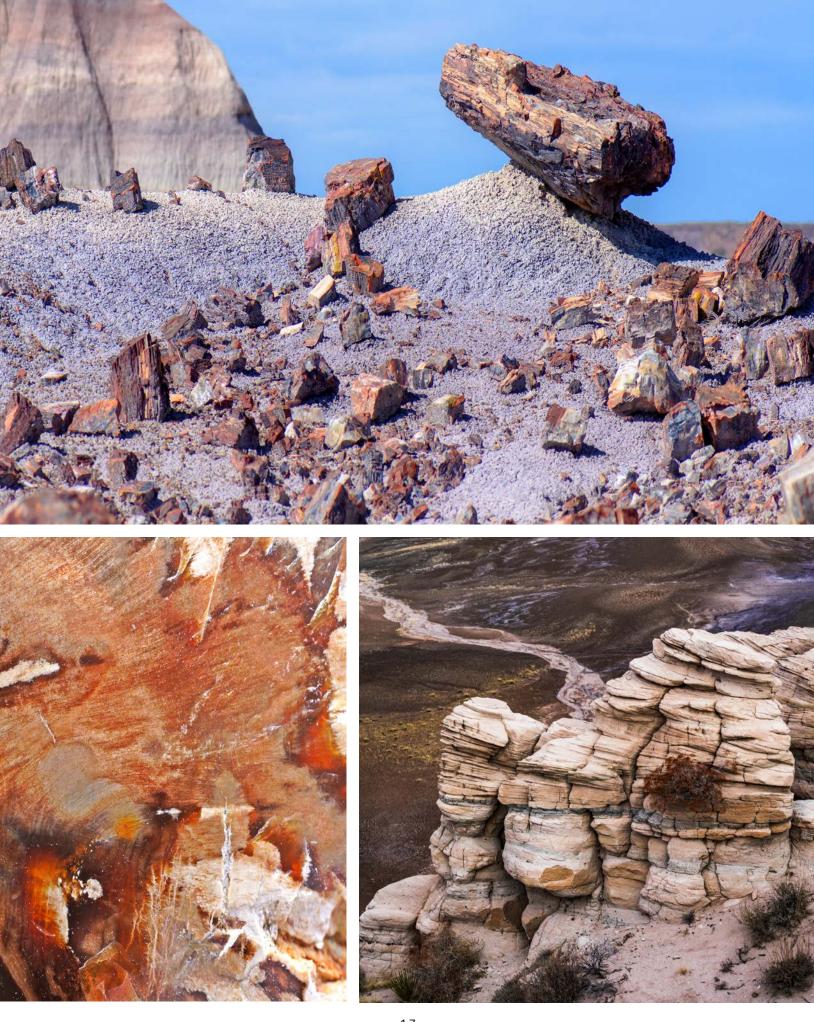

#### PETRIFIED FOREST

THE PAINTED DESERT BADLANDS OFFER A WIDE RANGE OF EARTHY SHADES AND WOODEN TONES WHICH WERE CREATED BY ALTERED VOLCANIC ASH. MANY OF ITS FEATURES ARE RESULTS OF EROSION, PRODUCING VARIOUS MESAS, AND TRULY UNIQUE FORMATIONS.

HARDWARE - NORDIC LEATHER HANDLE

IN MATTE NICKEL AND WINTER LEATHER

THE SUBTLE TONES OF DRIFT AND VINTAGE COME TOGETHER IN PERFECT HARMONY, ACCENTED BY THE RICH WARMTH OF LATTE FOR A TOUCH OF BOLDNESS. ELEVATE THE DESIGN WITH THE NORDIC LEATHER HANDLE, TO HIGHLIGHT THE NATURAL ALLURE OF THE PETRIFIED FOREST.