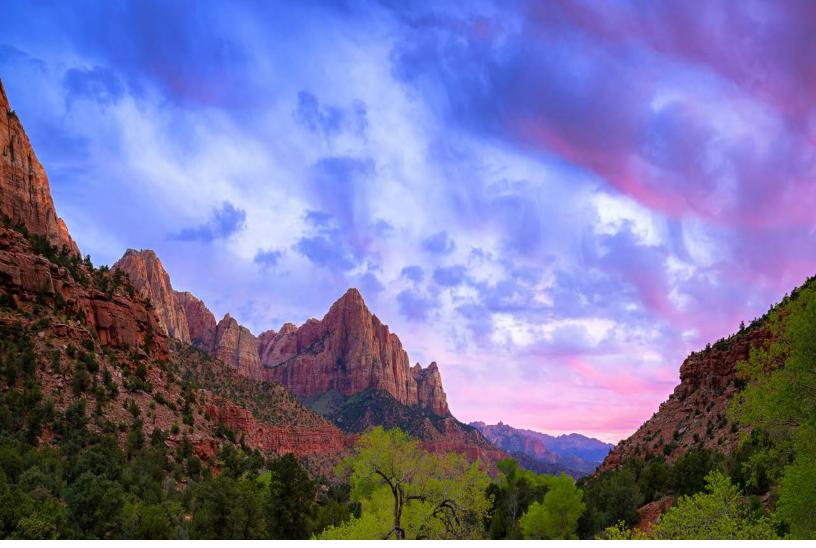

#### ZION

NESTLED IN THE SOUTHWEST REGION OF UTAH, ZION NATIONAL PARK IS CELEBRATED FOR HAVING VIBRANT SANDSTONE FORMATIONS, LABYRINTHINE CANYONS, AND A RUGGED TOPOGRAPHY. LONG VISITED BY SEASONED ADVENTURE SEEKERS, ZION IS A WEALTH OF BREATHTAKING INSPIRATION.