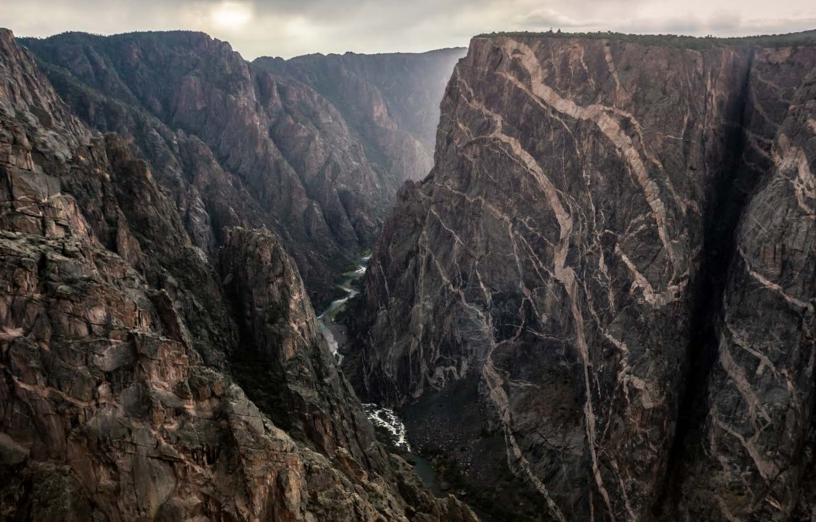

### BLACK CANYON OF The Gunnison

TRULY A MARVEL OF NATURE, THE VERTICAL WALLS OF THIS CANYON HAVE BEEN CARVED BY THE POWERFUL GUNNISON RIVER OVER THOUSANDS OF YEARS. THE CONTRAST BETWEEN THE DARK, JAGGED ROCKS AND THE VIBRANT GREENERY FOUND AT THE CANYON RIM CREATE AN UNFORGETTABLE LANDSCAPE.