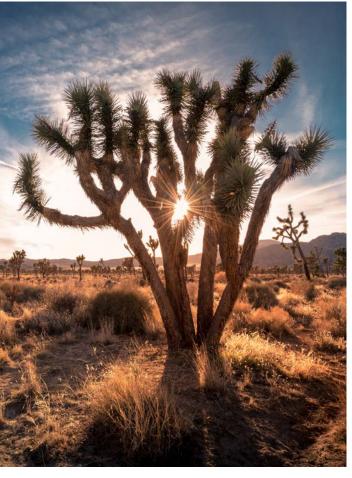

#### JOSHUA TREE

SURROUNDED BY STRIKING ROCK FORMATIONS, SHAPED BY EONS OF WIND AND WATER EROSION. THE OTHERWORLDLY JOSHUA TREES STAND AGAINST A RUGGED DESERT TERRAIN KNOWN FOR IT'S VAST AND DISTINCTIVE ECOSYSTEM.