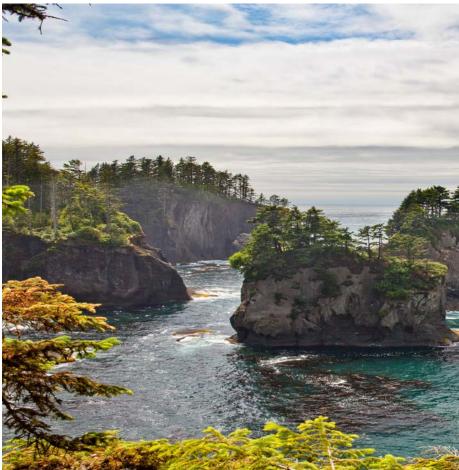

#### OLYMPIC

THIS INSPIRATION IS MOTIVATED BY THE COOL TONES PRESENT WITHIN THE TEMPERATE RAIN FORESTS AND DEWY COASTLINES OF OLYMPIC NATIONAL PARK. A BEAUTIFUL MIX OF COASTLINE AND FOREST, OLYMPIC OFFERS A VAST COLLECTION OF INSPIRATION.

> CLOUD PAIRED WITH GLACIER BRINGS A DREAMY NATURE TO YOUR HOME. ELEVATE THE SPACE FURTHER WITH THE MARBLE COUNTERTOP WHICH PARTNERS PERFECTLY WITH OUR WATERFALL KNOB IN CHROME FOR THAT EXTRA NOD TO OLYMPIC.

HARDWARE - WATERFALL KNOB IN CHROME

**COUNTERTOP - MARBLE** 

**MIXOLOGY - GLACIER** 