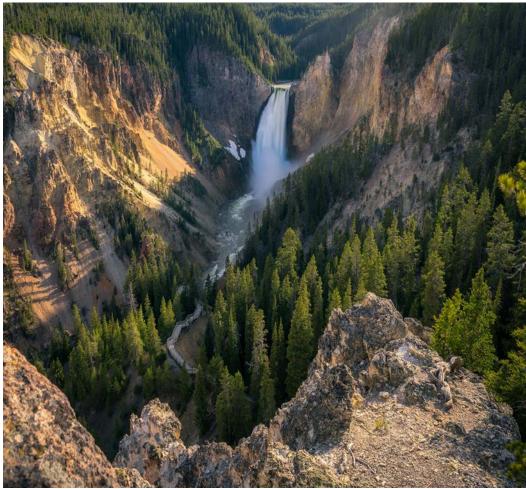

#### YELLOWSTONE

YELLOWSTONE IS KNOWN FOR IT'S VAST HYDROTHERMAL AND GEOLOGICAL LANDSCAPE. SUBTLE GREENS AND EARTH TONES CAN BE FOUND AMONG THE GEYSERS, WHILE VARIOUS MUTED WOODEN TEXTURES ARE REMINISCENT OF THE WOODSY AREAS.

BASE - DAKOTA

**MIXOLOGY - LAGOON** 

HARDWARE- MOD KNOB IN MATTE GOLD