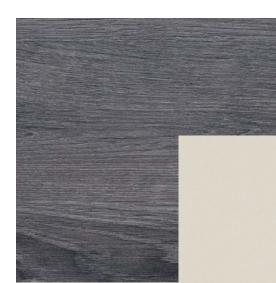

#### PETRIFIED FOREST

THE PAINTED DESERT BADLANDS OFFER A WIDE RANGE OF EARTHY SHADES AND WOODEN TONES WHICH WERE CREATED BY ALTERED VOLCANIC ASH. MANY OF ITS FEATURES ARE RESULTS OF EROSION, PRODUCING VARIOUS MESAS, AND TRULY UNIQUE FORMATIONS.

HARDWARE - NORDIC LEATHER HANDLE

IN MATTE NICKEL AND WINTER LEATHER

THE SUBTLE TONES OF DRIFT AND VINTAGE COME TOGETHER IN PERFECT HARMONY, ACCENTED BY THE RICH WARMTH OF LATTE FOR A TOUCH OF BOLDNESS. ELEVATE THE DESIGN WITH THE NORDIC LEATHER HANDLE, TO HIGHLIGHT THE NATURAL ALLURE OF THE PETRIFIED FOREST.

BASE - ASH

**BASE - VINTAGE** 

HARDWARE - MOD KNOB IN MATTE NICKEL ASH EFFORTLESSLY COMPLEMENTS THE SERENE TONES OF VINTAGE AND WHEN PAIRED WITH THE COCO SHAGREEN LEATHER COUNTERTOP YOU CAN'T GO WRONG. COMPLETE THE DESIGN WITH A MOD KNOB IN MATTE NICKEL FOR A CONTEMPORARY TOUCH.