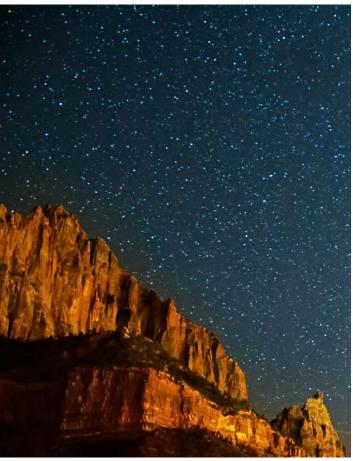

#### ZION

NESTLED IN THE SOUTHWEST REGION OF UTAH, ZION NATIONAL PARK IS CELEBRATED FOR HAVING VIBRANT SANDSTONE FORMATIONS, LABYRINTHINE CANYONS, AND A RUGGED TOPOGRAPHY. LONG VISITED BY SEASONED ADVENTURE SEEKERS, ZION IS A WEALTH OF BREATHTAKING INSPIRATION.