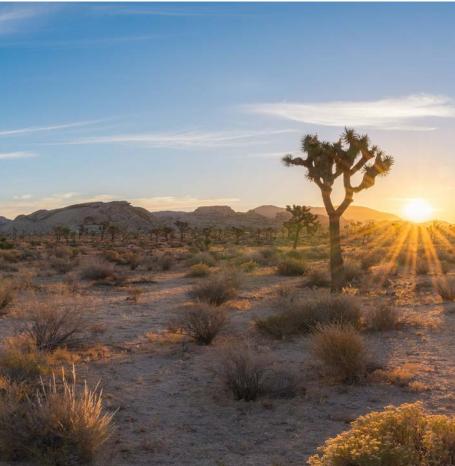

#### JOSHUA TREE

SURROUNDED BY STRIKING ROCK FORMATIONS, SHAPED BY EONS OF WIND AND WATER EROSION. THE OTHERWORLDLY JOSHUA TREES STAND AGAINST A RUGGED DESERT TERRAIN KNOWN FOR IT'S VAST AND DISTINCTIVE ECOSYSTEM.