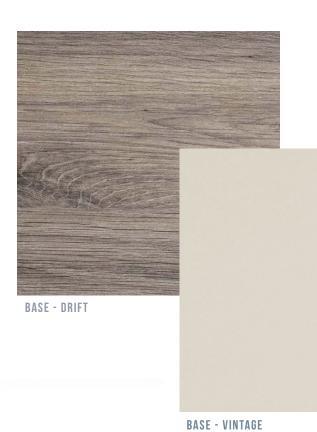

#### PETRIFIED FOREST

THE PAINTED DESERT BADLANDS OFFER A WIDE RANGE OF EARTHY SHADES AND WOODEN TONES WHICH WERE CREATED BY ALTERED VOLCANIC ASH. MANY OF ITS FEATURES ARE RESULTS OF EROSION, PRODUCING VARIOUS MESAS, AND TRULY UNIQUE FORMATIONS.

HARDWARE - NORDIC LEATHER HANDLE

IN MATTE NICKEL AND WINTER LEATHER

THE SUBTLE TONES OF DRIFT AND VINTAGE COME TOGETHER IN PERFECT HARMONY, ACCENTED BY THE RICH WARMTH OF LATTE FOR A TOUCH OF BOLDNESS. ELEVATE THE DESIGN WITH THE NORDIC LEATHER HANDLE, TO HIGHLIGHT THE NATURAL ALLURE OF THE PETRIFIED FOREST.

BASE - ASH

**BASE - VINTAGE** 

HARDWARE - MOD KNOB IN MATTE NICKEL ASH EFFORTLESSLY COMPLEMENTS THE SERENE TONES OF VINTAGE AND WHEN PAIRED WITH THE COCO SHAGREEN LEATHER COUNTERTOP YOU CAN'T GO WRONG. COMPLETE THE DESIGN WITH A MOD KNOB IN MATTE NICKEL FOR A CONTEMPORARY TOUCH.