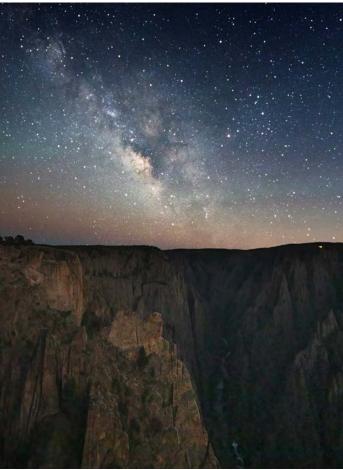

### BLACK CANYON OF The Gunnison

TRULY A MARVEL OF NATURE, THE VERTICAL WALLS OF THIS CANYON HAVE BEEN CARVED BY THE POWERFUL GUNNISON RIVER OVER THOUSANDS OF YEARS. THE CONTRAST BETWEEN THE DARK, JAGGED ROCKS AND THE VIBRANT GREENERY FOUND AT THE CANYON RIM CREATE AN UNFORGETTABLE LANDSCAPE.