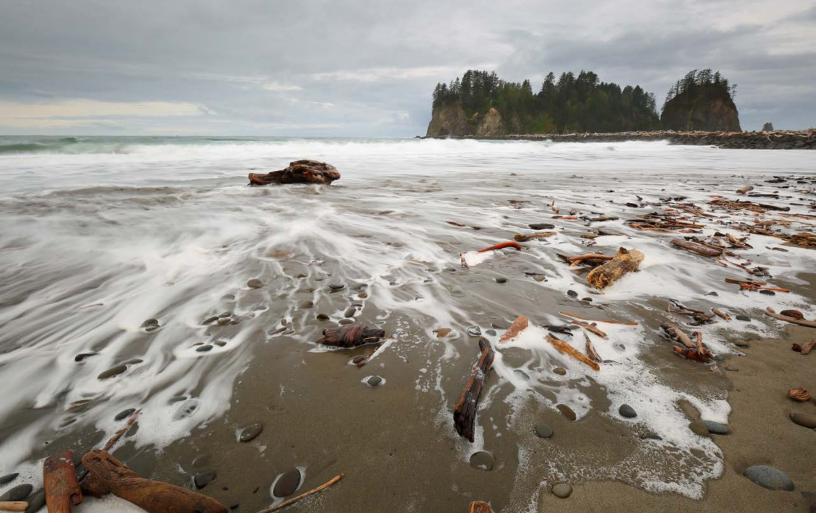

#### OLYMPIC

THIS INSPIRATION IS MOTIVATED BY THE COOL TONES PRESENT WITHIN THE TEMPERATE RAIN FORESTS AND DEWY COASTLINES OF OLYMPIC NATIONAL PARK. A BEAUTIFUL MIX OF COASTLINE AND FOREST, OLYMPIC OFFERS A VAST COLLECTION OF INSPIRATION.

> CLOUD PAIRED WITH GLACIER BRINGS A DREAMY NATURE TO YOUR HOME. ELEVATE THE SPACE FURTHER WITH THE MARBLE COUNTERTOP WHICH PARTNERS PERFECTLY WITH OUR WATERFALL KNOB IN CHROME FOR THAT EXTRA NOD TO OLYMPIC.