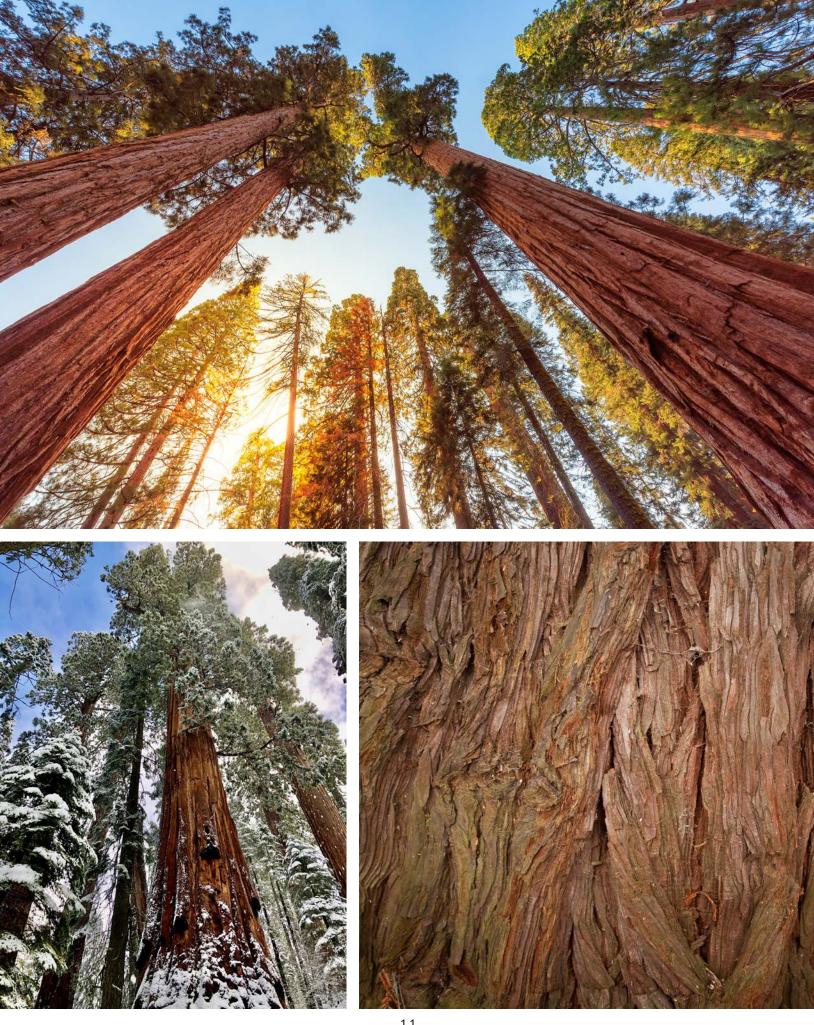

#### REDWOOD

**BASE - TAHOE** 

HARDWARE - ELEGANT HANDLE

IN MATTE GOLD

OUR REDWOOD COLLECTION INVOKES THE VARIOUS WOOD TONES THAT GIVE THE REDWOOD NATIONAL PARK CHARACTER. THESE SHADES OF WOOD CAN BE FOUND ALONG THE RUGGED COASTLINE OF CALIFORNIA AND ALL OF THE WOODLANDS.